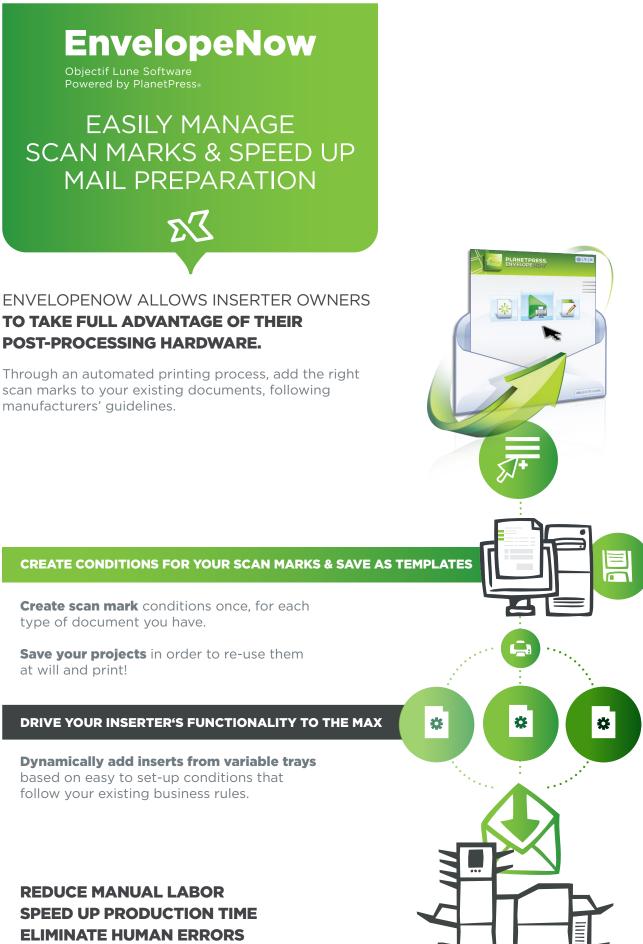

# HOW IT WORKS 💼 🗟 🕑

PLANETPRESS.

Select a Hardware Co Basic OMR

Select a Fold Typ

Select a Sample File

(only the first 50 pages will be d

C-Fold,Double Fo

٨

Bureau

Ø

9

🖌 () 🏚 🔛 🖽

Ouvrir
Annuler

**Select** the finishing hardware you wish to use

STEP 2

**Open** a sample of your print job