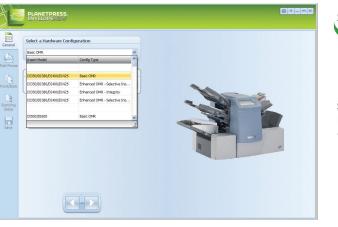

# HOW IT WORKS 💼 🗟 🕑

PLANETPRESS.

Select a Hardware Co Basic OMR

Select a Fold Typ

Select a Sample File

(only the first 50 pages will be d

C-Fold,Double Fo

٨

Bureau

Ø

9

🖌 () 🏚 🔛 🖽

Ouvrir
Annuler

**Select** the finishing hardware you wish to use

STEP 2

**Open** a sample of your print job